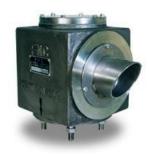

#### • Flame Arresters-End of Line.

Sizes 1" to 16" in Carbon steel, stainless steel,, additional metals and coatings.

Flange rating to ANSI 150, PN16 and Explosion groups I-IiA,iiB,IIB1,IiB2,IIB3

And manufactured to comply with requirements of Directive 94/9/EC, and Tested to ISO 16852.

#### Bi-Directional Inline Deflagration Flame Arrester

Sizes 1" to 20 " in Carbon Steel, Stainless steel and additional metals and coating

• Bi-Directional Flame Arrester –Inline Stable, Unstable Detonation

Sizes 1" to 16" in Carbon Steel, Stainless steel, additional metals/coatings

Flange rating: ANSI 150, PN16