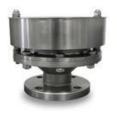

#### • Flame Arresters-End of Line.

Sizes 1" to 16" in Carbon steel, stainless steel,, additional metals and coatings.

Flange rating to ANSI 150, PN16 and Explosion groups I-IiA,iiB,IIB1,IiB2,IIB3

And manufactured to comply with requirements of Directive 94/9/EC, and Tested to ISO 16852.