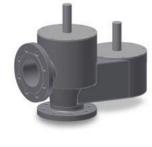

## • Tank Breather Valves/TFE Lined.:

Sizes 4" to 8"in Aluminium, Carbon Steel, Stainless steel, Additional Metals and Coating.

Setting Pressure: +2.5 mbar to +50 mbar

Setting Vacuum -2.5mbar to -30 mbar

Flange Rating: ANSI 150, PN16..