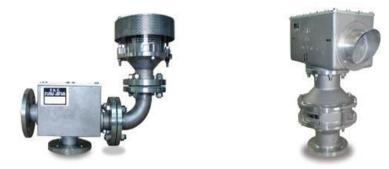

## • Tank Breather Valves/TFE Lined.:

Sizes 4" to 8"in Aluminium, Carbon Steel, Stainless steel, Additional Metals and Coating.

Setting Pressure: +2.5 mbar to +50 mbar

Setting Vacuum -2.5mbar to -30 mbar

Flange Rating: ANSI 150, PN16..