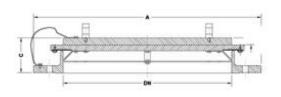

#### • Vent-Line/In-Line Flame Arresters

These Flame arresters are at time mounted directly upstream OR Vacuum inlet of Breathers, Vents.

Size: 2" (50 mm) to 14" (350 mm)