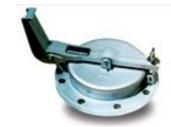

#### • Emergency Vents

Sized to provide emergency relief due to overpressure from tank inside. When internal pressure is beyond the capacity off breather vent. To be used also as "manhole" with sizes 20"-24" Venting requirements can be calculated using API2000. Available also weight loaded hinged arm design.

Sizes: 10" to 20" to 24" Weight Loaded Constructed: carbon steel, stainless steel, additional metals and coatings

Setting Pressure: +30mbar max Flange rating: ANSI 150, PN10, PN16