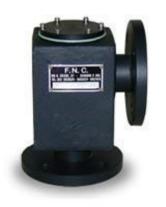

#### Bi-Directional Inline Deflagration Flame Arrester

Sizes 1" to 20 " in Carbon Steel, Stainless steel and additional metals and coating

• Bi-Directional Flame Arrester –Inline Stable, Unstable Detonation

Sizes 1" to 16" in Carbon Steel, Stainless steel, additional metals/coatings

Flange rating: ANSI 150, PN16