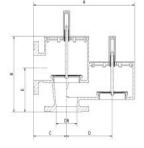

#### • Tank Pressure Relief Valves

Weight loaded vents designed to prevent tank deformation caused by increase in tank internal pressure.

Sizes 1" to 14" in Carbon Steel, Stainless Steel, additional metals/coatings.

Setting Pressure: +2.5 mbar to +50 m bar

Flange rating: ANSI 15, PN16

Manufacturing ATEX Facility tested in according with API2000