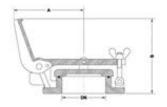

#### • Tank Pressure Relief Valves

Weight loaded vents designed to prevent tank deformation caused by increase in tank internal pressure.

Sizes 1" to 14" in Carbon Steel, Stainless Steel, additional metals/coatings.

Setting Pressure: +2.5 mbar to +50 m bar

Flange rating: ANSI 15, PN16

Manufacturing ATEX Facility tested in according with API2000

### • Tank Vacuum Relief Valves

Weight loaded vents to designed to prevent tank deformation

Size: 1" to 14". in Carbon Steel, Stainless

steel, additional metals/coatings.

Setting Pressure: - 2.5 mbar to -50 mbar and upon request to -450- mbar

Flange rating:ANSI150,PN10,PN16.