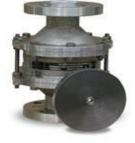

#### • Tank Pressure Relief Valves

Weight loaded vents designed to prevent tank deformation caused by increase in tank internal pressure.

Sizes 1" to 14" in Carbon Steel, Stainless Steel, additional metals/coatings.

Setting Pressure: +2.5 mbar to +50 m bar

Flange rating: ANSI 15, PN16

Manufacturing ATEX Facility tested in according with API2000