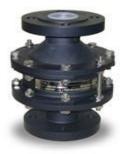

#### Bi-Directional Inline Deflagration Flame Arrester

Sizes 1" to 20 " in Carbon Steel, Stainless steel and additional metals and coating

• Bi-Directional Flame Arrester –Inline Stable, Unstable Detonation

Sizes 1" to 16" in Carbon Steel, Stainless steel, additional metals/coatings

Flange rating: ANSI 150, PN16